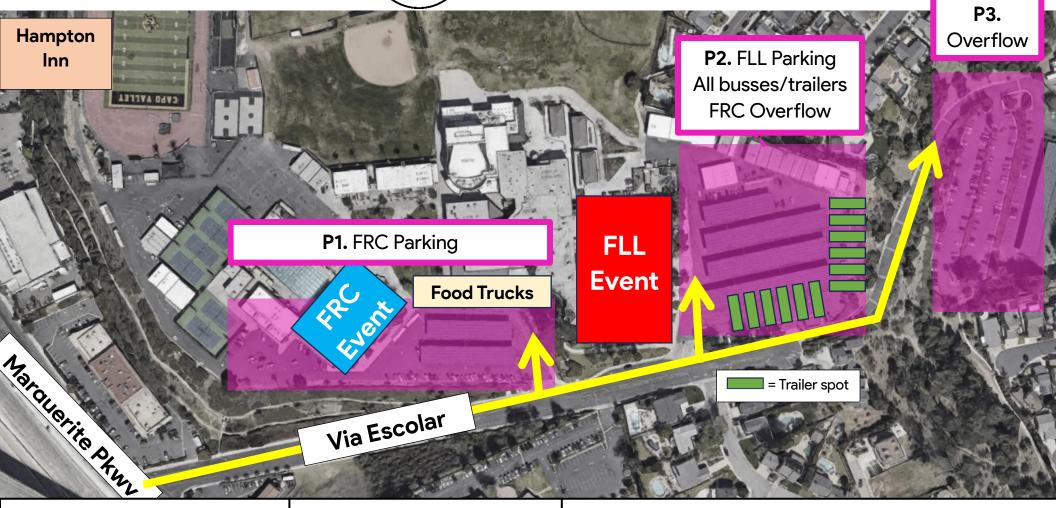

From Los Angeles/North 1. Exit I-5 South at Avery Pkwy 2. Turn left onto Avery Pkwy 3. Turn right onto Marguerite Pkwy 4. Use the left two lanes to left onto Via Escolar From San Diego/South 1. Exit I-5 North at Avery Pkwy 2. Turn right onto Avery Pkwy 3. Turn right onto Marguerite Pkwy 4. Use the left two lanes to left onto Via Escolar

## Notes

- An accessible path is available between the FLL lot and the FRC event area, but we recommend dropping off individuals with mobility needs as close to their program as possible.

- Busses and trailers are allowed only in the "middle" lot near the FLL event.

Capistrano Valley High School (26301 Via Escolar, Mission Viejo, CA 92692)