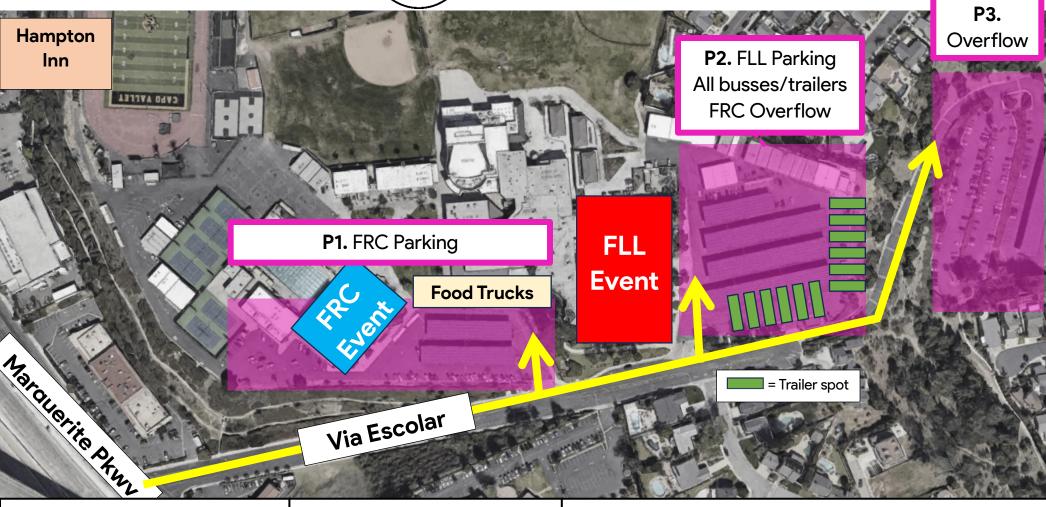

## Notes

- An accessible path is available between the FLL lot and the FRC event area, but we recommend dropping off individuals with mobility needs as close to their program as possible.
- Busses and trailers are allowed only in the "middle" lot near the FLL event.